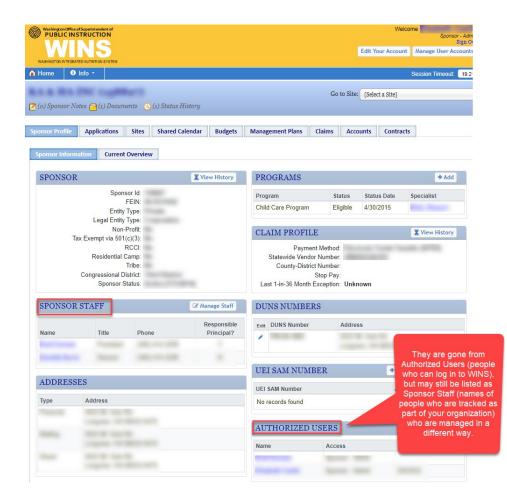

7. Note they are no longer listed in the Authorized Users section of the Sponsor Profile

They are gone from Authorized Users (people who can login to WINS) but may still be listed as Sponsor Staff (names of people who are tracked as part of your organization) who are managed in a different way.