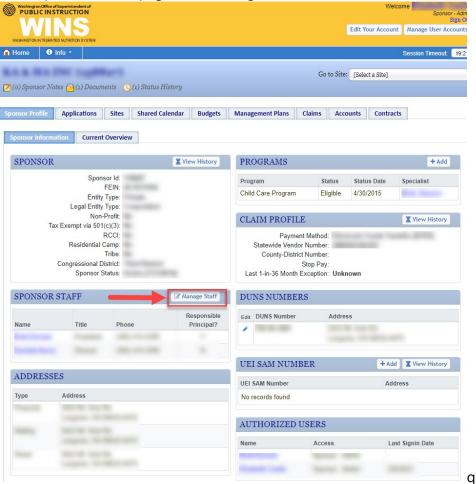

### **B** – How to edit Sponsor Staff

1. From Sponsor Profile page, click Manage Staff