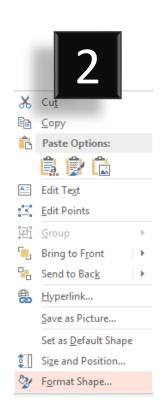

#### **Edit Color**

- 1. Select the shape to change the color and Right click the object (click any object which you want to change color)
- 2. Choose Format Shape in the dialog box.
- 3. Choose "Fill" in the Format Shape box then "Solid" or "Gradient" depending on the appearance of the object. Change colour as shown in the picture.