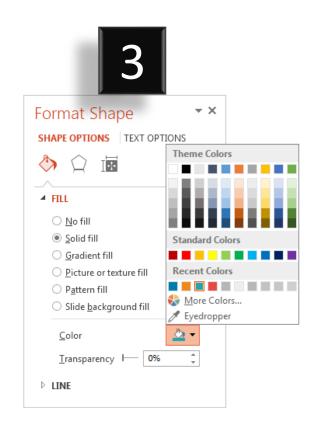

#### **Edit Color**

- 1. Select the shape to change the color and Right click the object (click any object which you want to change color)
- 2. Choose Format Shape in the dialog box.
- 3. Choose "Fill" in the Format Shape box then "Solid" or "Gradient" depending on the appearance of the object. Change colour as shown in the picture.