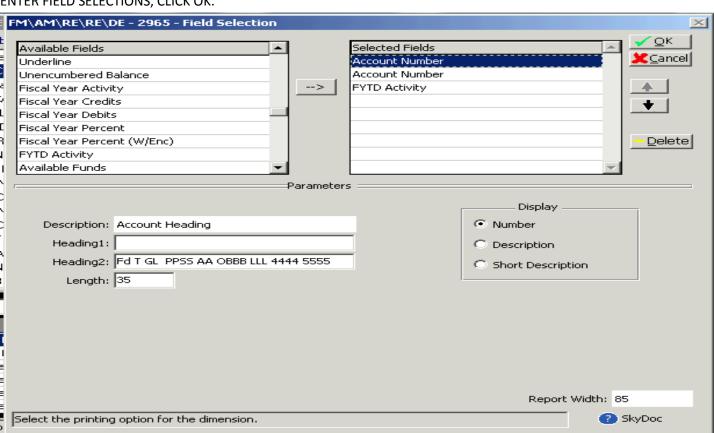

# **CPR REVIEW DETAIL REPORT (Excluding Object 4)**

YOU WILL CREATE THIS REPORT FOR EACH PROGRAM THAT WILL BE REVIEWED.

PATH:FM\AM\RE\RE\DE

#### **CLICK ADD:**

NAME REPORT- EXAMPLE: "CPR REVIEW DETAIL REPORT FOR TITLE 1" ENTER PARAMETER INFORMATION, CLICK OK.



#### ENTER BREAK SELECTION, CLICK OK.



ENTER RANGE INFORMATION, CLICK OK – BUILD A REPORT FOR EACH PROGRAM THAT WILL INVOLVED IN THE CPR PROCESS.



### ENTER FIELD SELECTIONS, CLICK OK.



# ENTER SOURCES, THEN CLICK OK. NOW YOU CAN RUN THE REPORT.

| Sources    AP = Accounts Payable     AR = Accounts Receivable     ARSY = Accts Receivables(System Generated)     Include Invoices     Include Payments/Unapplied     Include Cash Receipts/Deposits     CR = Cash Receipts     JE = Journal Entries     PR = Payroll     CD = Cash Disbursements     PO = Purchase Orders     TR = Transfers     RV = Revisions     IV = Inventory     Detail Description: | Detail  DETAIL | Print All Accounts in Filter Range info Print Accounts with Transactions in the Selected Sources Print Monthly Totals Print Account Summary Print Only Source Totals (Suppress Detail) Print Accumulated Detail Subtotals Truncate Detail Fields Purchase Order Parameters Print all Open Purchase Orders as of the report end da