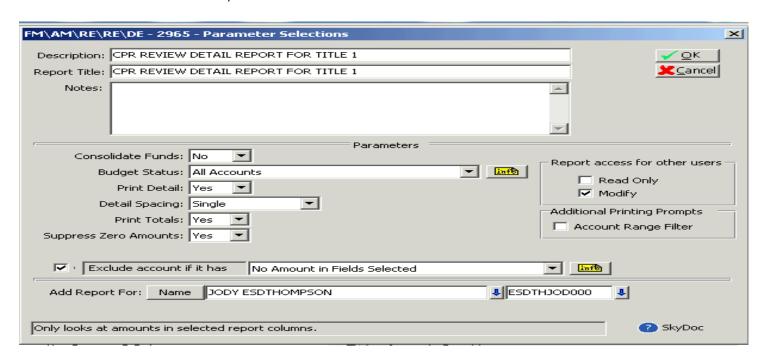

#### **CLICK ADD:**

NAME REPORT- EXAMPLE: "CPR REVIEW DETAIL REPORT FOR TITLE 1" ENTER PARAMETER INFORMATION, CLICK OK.