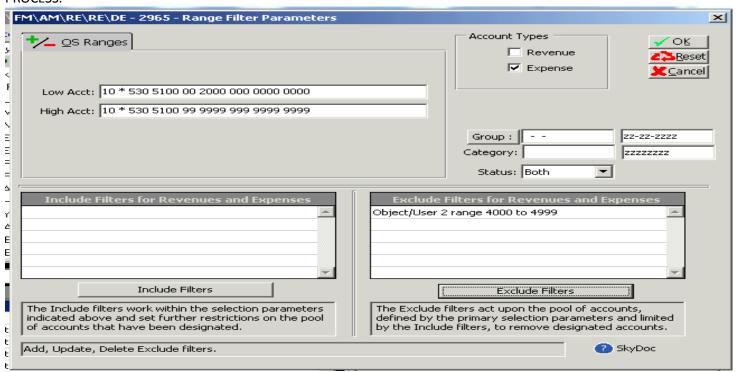

#### ENTER BREAK SELECTION, CLICK OK.

ENTER RANGE INFORMATION, CLICK OK – BUILD A REPORT FOR EACH PROGRAM THAT WILL INVOLVED IN THE CPR PROCESS.