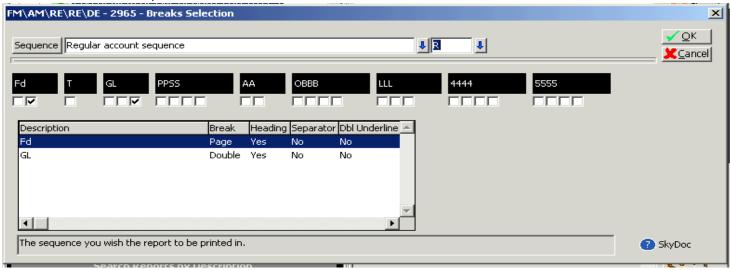

#### ENTER BREAK SELECTION, CLICK OK.

ENTER RANGE INFORMATION, CLICK OK – BUILD A REPORT FOR EACH PROGRAM THAT WILL INVOLVED IN THE CPR PROCESS.