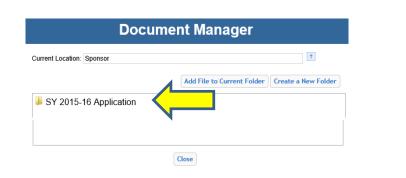

ent Folder Create a New Folder |
|                           | Close                                          |

#### **3. Create New Folder**

- Click on the Create a New Folder button, a new box will open asking you to enter a folder name.
- Type in the name of the folder and then click on Save.

| Document Manager                             |  |  |
|----------------------------------------------|--|--|
| Please enter a folder name and click Save.   |  |  |
| Current Folder:                              |  |  |
| New Folder Name:<br>SY 2015-16 Application * |  |  |
| Save                                         |  |  |
|                                              |  |  |
|                                              |  |  |

### 4. Add a File

• Click on the folder that you created





# 6. Add a File

- Title your document (we recommend you name it to be easily identifiable).
- Click Browse to locate the file on your computer.



### 7. Add a File

• Click on the document and then click open.

| 🔄 🌛 👻 ↑ 📃 Desktop               |         | ~ <sup>で</sup>                                                                                                 | Search Desk        | top 🖌                        |
|---------------------------------|---------|----------------------------------------------------------------------------------------------------------------|--------------------|------------------------------|
| Organize   New folder           |         |                                                                                                                |