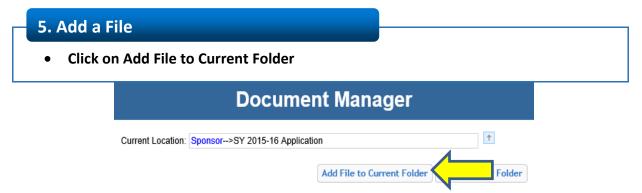

t Folder Create a New Folder |
|                           | Close                                          |

#### **3. Create New Folder**

- Click on the Create a New Folder button, a new box will open asking you to enter a folder name.
- Type in the name of the folder and then click on Save.

| Document Manager                             |  |  |
|----------------------------------------------|--|--|
| Please enter a folder name and click Save.   |  |  |
| Current Folder:                              |  |  |
| New Folder Name:<br>SY 2015-16 Application * |  |  |
| Save                                         |  |  |
|                                              |  |  |
|                                              |  |  |

### 4. Add a File

• Click on the folder that you created





# 6. Add a File

- Title your document (we recommend you name it to be easily identifiable).
- Click Browse to locate the file on your computer.



### 7. Add a File

• Click on the document and then click open.

| 🔄 🌛 👻 ↑ 📃 Desktop               |         | ~ <sup>で</sup>                                                                                                 | Search Desk        | top 🖌                        |
|---------------------------------|---------|----------------------------------------------------------------------------------------------------------------|--------------------|------------------------------|
| Organize   New folder           |         |                                                                                                                |