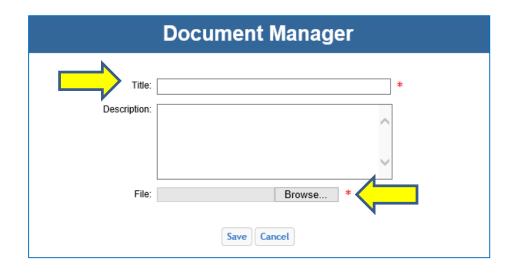

# 6. Add a File

- Title your document (we recommend you name it to be easily identifiable).
- Click Browse to locate the file on your computer.